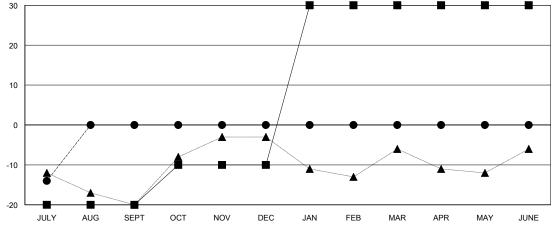

## GOALS AND ACTUAL NEW CLUBS CUMULATIVE

| - | MEMBER GROWTH NET GOAL |
|---|------------------------|
|   |                        |

MEMBER GROWTH ACTUAL LAST YEAR MEMBERSHIP ACTUAL

| DROPPED CLUBS: 0 |    |
|------------------|----|
| DROPPED MEMBERS  |    |
| DECEASED         | 3  |
| CLUB CANCELLED   | 0  |
| OTHER            | 21 |
| TOTAL            | 24 |