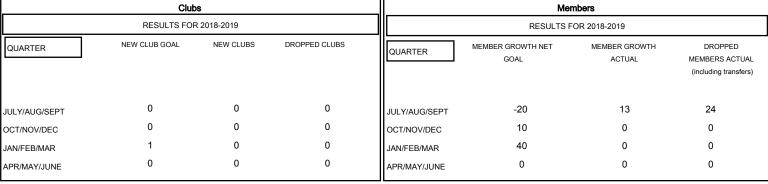

## GOALS AND ACTUAL NEW CLUBS CUMULATIVE

| - | MEMBER GROWTH NET GOAL |
|---|------------------------|
|   |                        |

MEMBER GROWTH ACTUAL LAST YEAR MEMBERSHIP ACTUAL

| DROPPED CLUBS: 0 |    |
|------------------|----|
| DROPPED MEMBERS  |    |
| DECEASED         | 3  |
| CLUB CANCELLED   | 0  |
| OTHER            | 21 |
| TOTAL            | 24 |